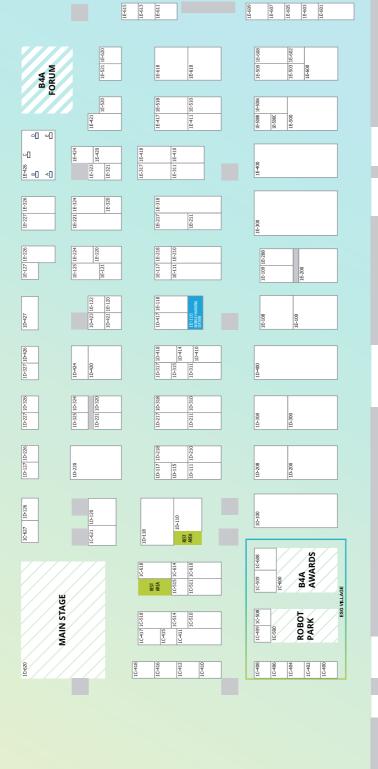

# **ESG Asia Forum**

17 Nov 2022 (Thu) | 10:30 – 16:00

Theme: Rethinking Construction through ESG Reporting

Venue: B4A Forum, Hall 1, Hong Kong Convention and Exhibition Centre

# **Build4Asia Awards 2022**

Jointly organised by Build4Asia and PRC Magazine, the Build4Asia Awards celebrate the achievements, developments and innovations within the building industry. The awards honour developers, architects, interior designers, contractors, engineers, local authorities, etc., who have demonstrated professional excellence in their services and have contributed to a quality and sustainable built environment.

#### Venue:

B4A Awards @1C-600, Hong Kong Convention & **Exhibition Centre** 

# **Exhibitor's Forum**

16 - 18 Nov 2022 (Wed - Fri)

**Venue:** B4A Forum, Hall 1, Hong Kong Convention & Exhibition Centre