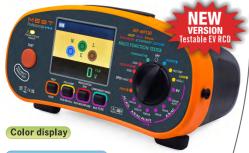

#### **Professional Instruments**

For Plumbling / Electrical /HVAC / Maintenance / Building Seepage etc.

Remote Switch Probe

MP-MFT30

**One Touch Automatically Test** 

9 in 1

#### **Advanced Features**

- No trip loop test
- **C**ontinuity test, accuracy up to  $0.01\Omega$
- SPD (Surge Protection Devices) test
- Three phase test
- PFC / PSC test
- EV (Electric Vehicle) test
- Insulation testing up to 1000V
- Socket connection check
- RCD type AC/A/B/ACS/AS test
- With factory calibration certificate