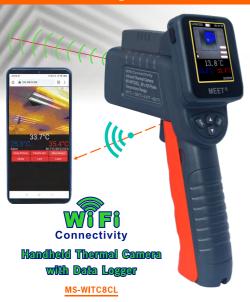

Side Front 360° Rotation

Dual Camera endoscope (Front +Side)

Protection

MS-ES3Hi (Soft gooseneck)

MS-ES3Si (Soft gooseneck)

Wireless connectivity

**Multi-function Thermal Camera** for Android / PC MS-ITC3D

Safety check

Check construction project installation throughly

Simultaneously

check from front and side 360° view

Check abnormal

conditions of electrical distribution board

Water

Leakage

Tracar

Pin+ Penetrate MS-W98U4WLT

200° Rotatable **industrial** endoscope MS-WES5Si (Soft gooseneck) MS-WES5Hi (Hard gooseneck

Build4Asia 2023 (HKCEC, Hall 5F-G) 10-12 May 2023, Booth # 5G-B04

MEET (China) Limited