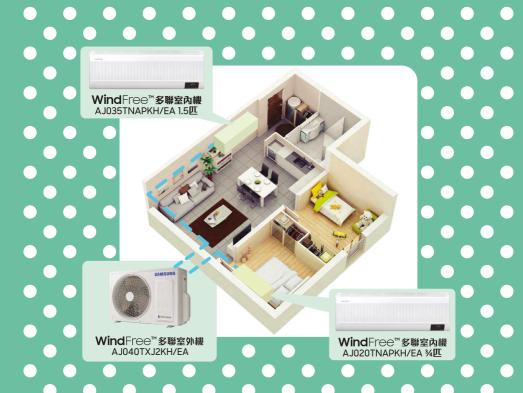

d no more wear marks from running pets or children's toys. With outstanding impact and wear resistance, these easily installed floors are suitable for virtually every room in a home or commercial areas.

5G® Dry™ is a fold down installation system that provides enhanced water resistance by preventing water from penetrating into the seams of the floor panels. Together with our high-quality moisture-resistant Compositek™ core, you get a worry-free floor.

#### Product design

- 1. UV Acrylic Top Coat (Hardwax oil on request)
- 2. Natural wood covering
- 3. Wood-based powder layer 4. Välinge Compositek™ core
- 5. Wood-based powder layer
- 6. Spruce veneer backing laver



Build4Asia 2022 Outstanding INNOVATION Products (Interior)



PATENTED SURFACE TECHNOLOGY









## WindFree™透心涼變頻多聯系列









## BIM·IoT 建築管理解決方案

BIM - IoT Building Experience



## 🙏 SKYCATCH 無人機地圖與3D分析 **Aerial 3D Data Capture and Analysis**

建築企業唯一自動化無人機數據解決方案 施工現場可視化和分析的完美工具。

Skycatch is only company providing fast, reliable, high precision data at scale for automation and management



工程通訊管理系統

Software For Construction Documentation. Task & Defect Management

記錄工程進度,通訊系統及優化產業管理。

Track information, connect with your team and solve issues to optimise property performance





## **N**<sub>A</sub>VVIS

移動掃瞄系統 Mobile Mapping System

NavVis VLX 是一款專為激光掃瞄和AEC專業人員設計, 即使在最複雜的建築地形也能實現高質量現實捕捉的 移動掃瞄系統。

NavVis VLX is a mobile mapping system designed for laser scanning and AEC professionals that enables high-quality reality capture of complex buildings and construction sites.



科技有限公司 Delta Pyramax Co., Lt