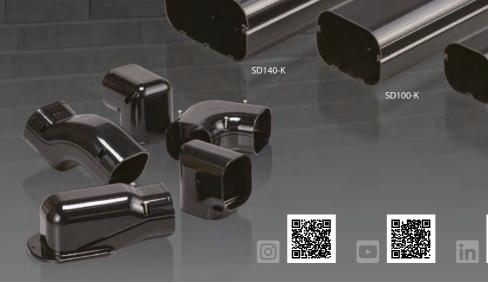

## SLIMDUCT BLACK

SLIMDUCT BLACK is a premium duct cover providing aesthetic touch to any application.

High performance of heat and UV resistant will satisfy the property owners wish to maintain the exterior with professional appearance.

#### **C.J. WISHING INTERNATIONAL LIMITED**

SD77-K